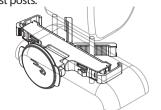

### **Setting up the car mount**

1 Open the stand locks.

2 Lift the headrest on the front seat.

3 Rotate the brackets to an angle that will allow the brackets fit through the headrest posts.

5 Close the stand's locks.

6 Close the stand locks.

7 Put your iPad 2 into the sleeve by placing the bottom of your iPad 2 into the bottom of the sleeve, then pressing the top of your iPad 2 into the sleeve.

**8** While pressing the latches on the stand, slide the sleeve into the stand.